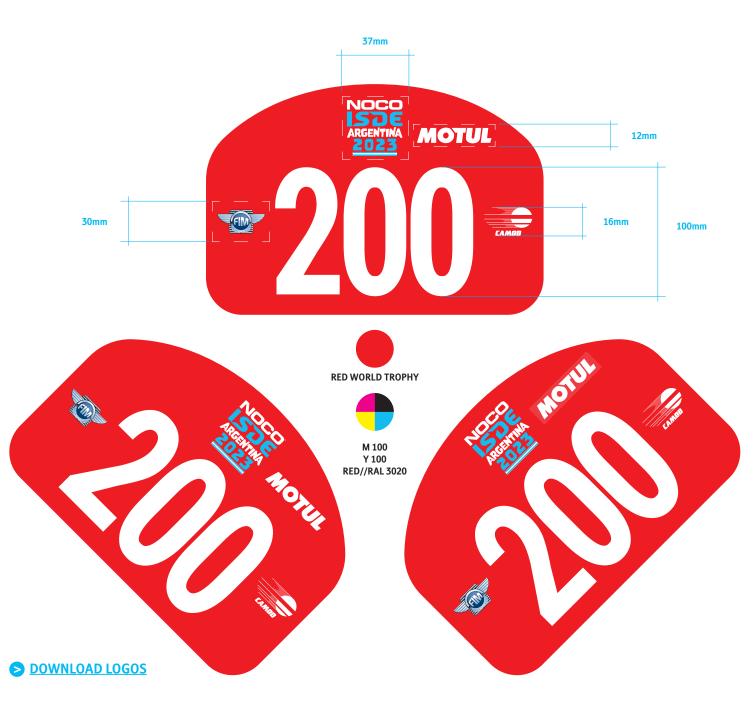

#### FIM:

ALWAYS ON CENTER LEFT OF THE NUMBER 1x on the Front Plate 1x on each Side Plate Height: 30mm Respect the clearspace

## ISDE simplified:

ALWAYS ON TOP CENTER OF THE NUMBER 1x on the Front Plate 1x on each Side Plate Width: 37mm Respect the clearspace

## **MOTUL:**

ALWAYS ON RIGHT SIDE OF THE ISDE LOGO 1x on the Front Plate 1x on each Side Plate Height: 12mm Respect the clearspace

## **CAMOD:**

ALWAYS ON CENTER RIGHT OF THE NUMBER 1x on the Front Plate 1x on the Side Plate Height: 16mm"

## NUMBERS: