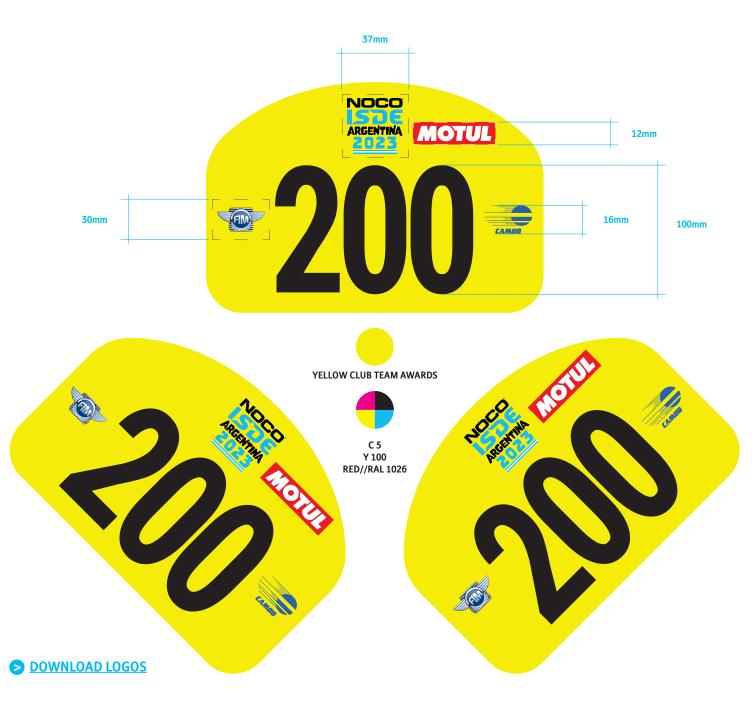

#### FIM:

ALWAYS ON CENTER LEFT OF THE NUMBER 1x on the Front Plate 1x on each Side Plate Height: 30mm Respect the clearspace

## ISDE simplified:

ALWAYS ON TOP CENTER OF THE NUMBER 1x on the Front Plate 1x on each Side Plate Width: 37mm Respect the clearspace

## **MOTUL:**

ALWAYS ON RIGHT SIDE OF THE ISDE LOGO 1x on the Front Plate 1x on each Side Plate Height: 12mm Respect the clearspace

## CAMOD:

ALWAYS ON CENTER RIGHT OF THE NUMBER 1x on the Front Plate 1x on the Side Plate Height: 16mm"

## NUMBERS: