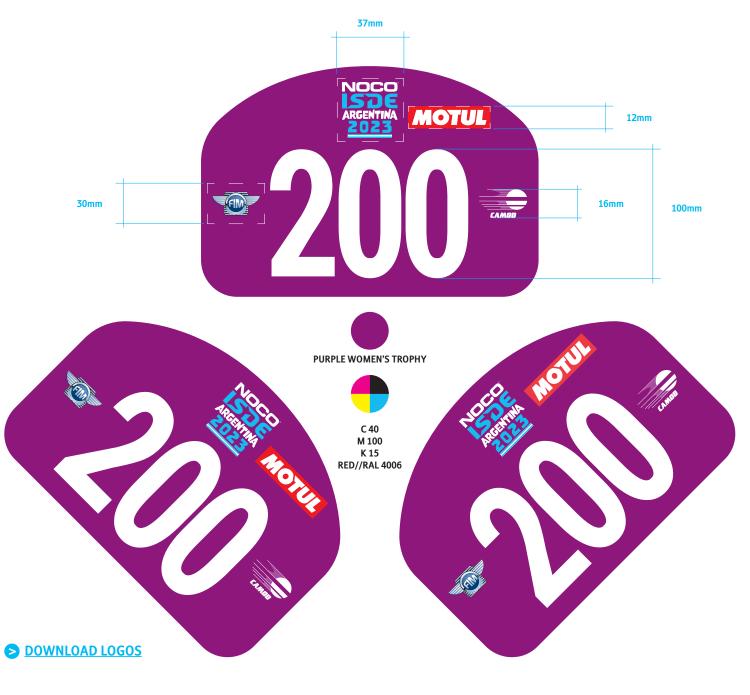

#### FIM:

ALWAYS ON CENTER LEFT OF THE NUMBER 1x on the Front Plate 1x on each Side Plate Height: 30mm Respect the clearspace

## ISDE simplified:

ALWAYS ON TOP CENTER OF THE NUMBER 1x on the Front Plate 1x on each Side Plate Width: 37mm Respect the clearspace

## **MOTUL:**

ALWAYS ON RIGHT SIDE OF THE ISDE LOGO 1x on the Front Plate 1x on each Side Plate Height: 12mm Respect the clearspace

## **CAMOD:**

ALWAYS ON CENTER RIGHT OF THE NUMBER 1x on the Front Plate 1x on the Side Plate Height: 16mm"

## NUMBERS: