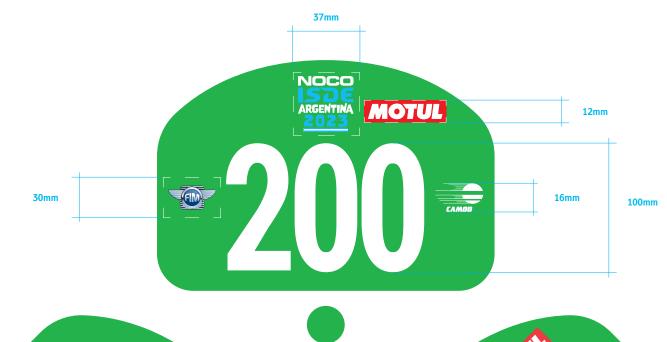

#### FIM:

ALWAYS ON CENTER LEFT OF THE NUMBER 1x on the Front Plate 1x on each Side Plate Height: 30mm Respect the clearspace

## ISDE simplified:

ALWAYS ON TOP CENTER OF THE NUMBER 1x on the Front Plate 1x on each Side Plate Width: 37mm Respect the clearspace

## **MOTUL:**

ALWAYS ON RIGHT SIDE OF THE ISDE LOGO 1x on the Front Plate 1x on each Side Plate Height: 12mm Respect the clearspace

## **CAMOD:**

ALWAYS ON CENTER RIGHT OF THE NUMBER 1x on the Front Plate 1x on the Side Plate Height: 16mm"

## NUMBERS: